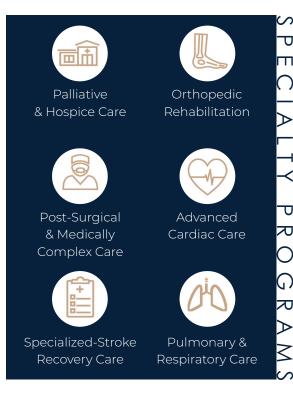

## PRIMARY CARE

- In-House Therapy (Physical Therapy)
   Occupational Therapy/Speech Therapy)
- Advanced Wound Care
- · Renal Management
- · Bariatric Rehabilitation Care
- Pain & Medication Management
- Wound Vac Care
- · Outpatient Rehab Services
- · Long-Term Care