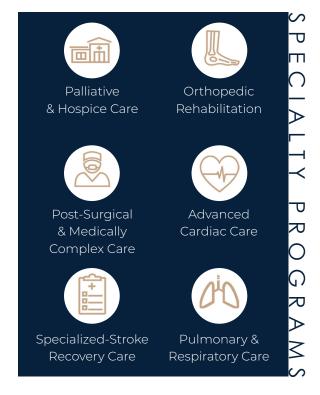

#### PRIMARY CARE

- In-House Therapy (Physical Therapy/ Occupational Therapy/Speech Therapy)
- · Advanced Wound Care
- · Renal Management
- Bariatric Rehabilitation Care
- · Pain & Medication Management
- · Wound Vac Care
- · Outpatient Rehab Services
- Long-Term Care